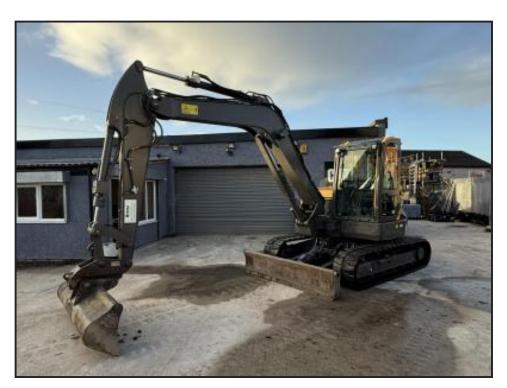

## Volvo ECR88D

£34,000.00

2021 ECR88D Pro 3500 hours
3 buckets
Hill engineering hydraulic hitch.
Blade float
180 off set boom
Hammer circuit

Green seatbelt beacon

|               | Product Details                                          |            |
|---------------|----------------------------------------------------------|------------|
| Category/Type |                                                          | Excavators |
| Make          |                                                          | Volvo      |
| Model         |                                                          | ECR88D     |
| Year          |                                                          | 2021       |
| Hours         |                                                          | 3500       |
|               | Delivery is available anywhere in the UK (at extra cost) |            |