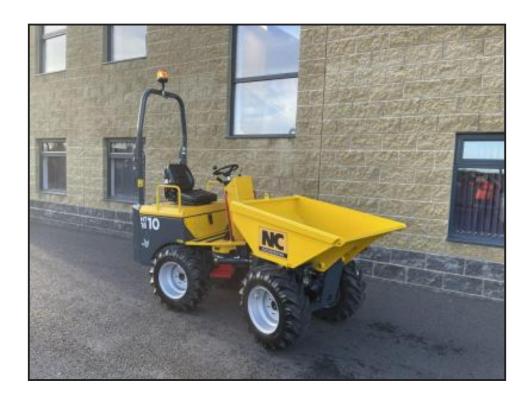

## **NC HT1810**

## **£POA**

Unrivalled operator access & comfortExcellent rough terrain performance from permanent 4-wheel driveHeavy duty constructionColumn operated forward and reverse directions with acceleration by foot pedalSimple and safe operation; drive direction on the steering columnSimple instrument panel including fuel gauge, hour meter, warning lights for parking brake, oil temperature, oil pressure, engine temperatureFolding ROPS as standardFlashing beacon as standardEasy access to engine compartment for service & maintenanceRecovery hitch (Ontional)24.31 HP engine (18.2kW)Excellent power to weight ratioAmple ground

| Product Details  Category/Type  NC Dumpers |            |
|--------------------------------------------|------------|
| Category/Type                              | NO Dumpers |
| Make                                       | NC         |
| Model                                      | HT1810     |
| Year                                       | -          |
| Hours                                      | -          |